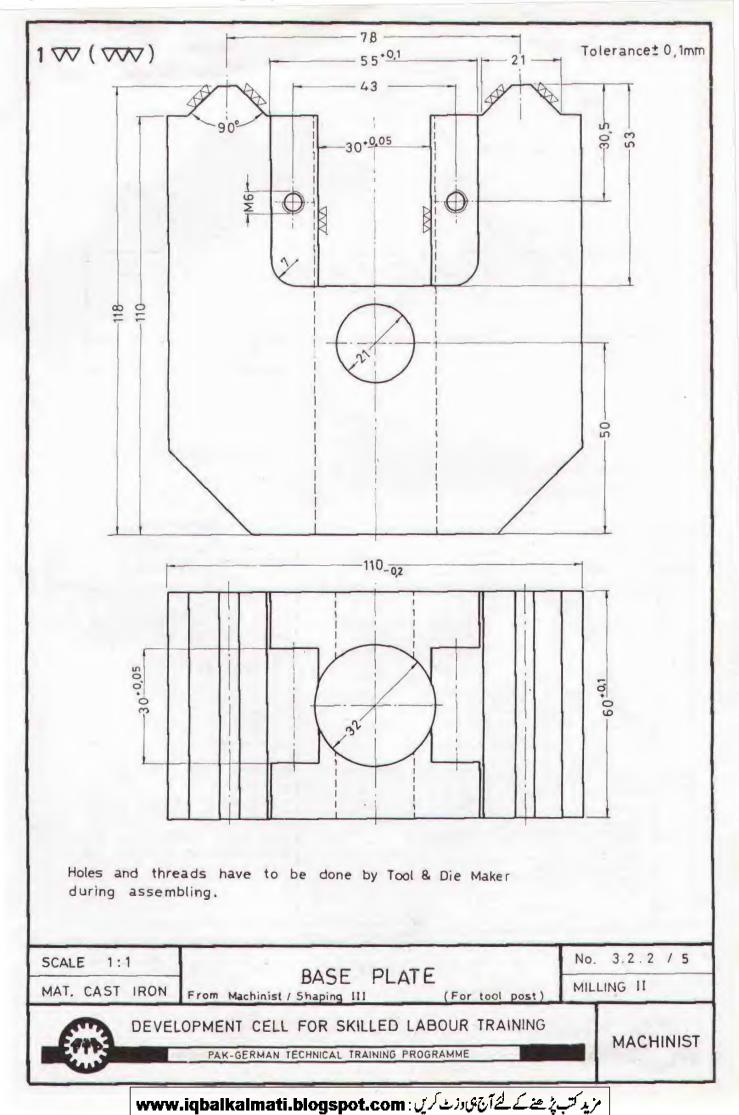

# TRADE TRAINING

# MACHINIST

# DEVELOPMENT CELL

FOR SKILLED LABOUR TRAINING

DIRECTORATE OF MANPOWER & TRAINING GOVERNMENT OF THE PUNJAB LAHORE

Retail Price Rs. 13.00

T.T.P. Series No. 17

|          |            |              | Total length for a batch of 16 trainee | 0,9 meter                           | 2,3 meter                                                   | .+                                               |                                             |                                |                   | 2.0 meter                  | 0.6 meter                  |                         | 2 0 motor                 | 0.6 meter                    | 0.7 motor                              | 2 4                                               |                                     | Total length for a    | J. 0 meter                         |        |
|----------|------------|--------------|----------------------------------------|-------------------------------------|-------------------------------------------------------------|--------------------------------------------------|---------------------------------------------|--------------------------------|-------------------|----------------------------|----------------------------|-------------------------|---------------------------|------------------------------|----------------------------------------|---------------------------------------------------|-------------------------------------|-----------------------|------------------------------------|--------|
|          |            | 1            | Length<br>per trainee                  | 52mm                                | 132 mm                                                      | 17 mm                                            | 83 mm                                       |                                | = =               | 118 mm                     | 32 mm                      | 140mm                   | 115 mm                    | 28 mm                        | 35 mm                                  | 90 mm                                             | 143mm                               | Length<br>ber trainfe | 55 mm                              | 111111 |
|          |            |              | -                                      |                                     |                                                             |                                                  |                                             |                                | -                 |                            |                            |                         | -                         |                              | -                                      |                                                   |                                     | -                     | -                                  | -      |
|          |            | ter)         | _                                      |                                     |                                                             |                                                  |                                             |                                |                   |                            |                            |                         |                           |                              |                                        |                                                   |                                     |                       |                                    | -      |
| RED      | Machinist  | millimeter ) |                                        |                                     |                                                             |                                                  |                                             |                                | -                 |                            | -                          |                         | -                         |                              |                                        |                                                   |                                     |                       |                                    |        |
| REQUIRED | for Mai    | given in     | -                                      |                                     |                                                             |                                                  |                                             |                                | -                 |                            |                            |                         | -                         | р<br>                        |                                        |                                                   |                                     | -                     |                                    |        |
|          |            |              | 9                                      |                                     |                                                             |                                                  | 83                                          |                                | 9                 |                            |                            |                         |                           |                              | 35                                     | 90                                                |                                     |                       |                                    | -      |
| RIAL     | raining    | ( Length     | 2                                      |                                     |                                                             |                                                  |                                             | X                              | 2                 |                            |                            |                         | 115                       |                              |                                        |                                                   |                                     | 1-                    |                                    |        |
| MATERI   | Trade Trai | ö            | 4                                      |                                     | 26                                                          |                                                  |                                             |                                | 4                 |                            |                            |                         |                           | 28                           |                                        |                                                   |                                     | -                     |                                    |        |
| 2        |            | e No.        | 3                                      |                                     | 106                                                         |                                                  |                                             |                                | 6                 |                            |                            |                         |                           |                              |                                        |                                                   | 143                                 |                       |                                    |        |
|          |            | Exercise     | 2                                      |                                     |                                                             | 17                                               |                                             |                                | 2                 |                            | 12                         | 140                     |                           |                              |                                        |                                                   |                                     | 3                     |                                    |        |
|          |            | ш<br>—       | -                                      | 52                                  |                                                             |                                                  |                                             |                                | 1                 | 118                        | 20                         |                         |                           |                              |                                        |                                                   |                                     | -                     | 55                                 |        |
|          |            |              | 0.1                                    | M / S Flat<br>35 x 8mm (11/2 x 3/8) | M/S Square<br>50 x 50 mm (2 <sup>*</sup> x 2 <sup>*</sup> ) | Low carbon steel Flat<br>100 x 10 mm ( 4*x 3/8 ) | Carbon steel Square<br>50 x 50 mm (2° x 2°) | Cast iron<br>according pattern | Turning No. 2.2.3 | M / S Round<br>10 mm (3/8) | M / S Round<br>15 mm (5/g) | M / S Round<br>25mm (1) | M / S Round<br>30mm (112) | M / S Round<br>65 mm (2 1/2) | Low carbon steel Round<br>15 mm. (1/2) | Low carbon steel Round<br>25 mm (1 <sup>6</sup> ) | High speed steel Round<br>25mm (1°) | č                     | M / S Square<br>50 x 50 mm( 2 x 2) |        |